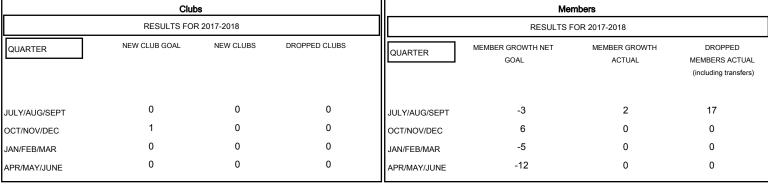

## GOALS AND ACTUAL NEW CLUBS CUMULATIVE

## GOALS AND ACTUAL MEMBERS CUMULATIVE

CLICK HERE FOR CUMULATIVE

MEMBERSHIP DATA

| -■- MEMBER GROWTH NET GOAL        |  |
|-----------------------------------|--|
| - ● - MEMBER GROWTH ACTUAL        |  |
| - ▲ - LAST YEAR MEMBERSHIP ACTUAL |  |
|                                   |  |
|                                   |  |
|                                   |  |

| DROPPED CLUBS: 0 |    |
|------------------|----|
| DROPPED MEMBERS  |    |
| DECEASED         | 1  |
| CLUB CANCELLED   | 0  |
| OTHER            | 16 |
| TOTAL            | 17 |

| 2 CLUBS OF 39 ADDED 1 OR MORE | GENDER DISTRIBUTION |                 |
|-------------------------------|---------------------|-----------------|
| NEW MEMBERS                   | MALE                | 704             |
|                               | FEMALE              | 335             |
|                               | Women Percentag     | e Fiscal Year G |