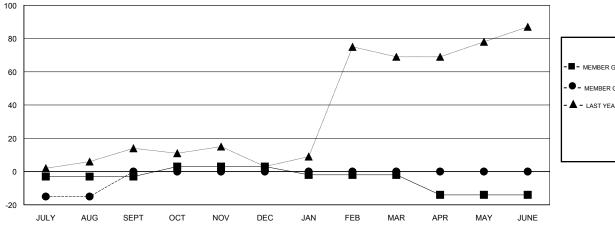

## GOALS AND ACTUAL MEMBERS CUMULATIVE

CLICK HERE FOR CUMULATIVE

MEMBERSHIP DATA

| -■- MEMBER GROWTH NET GOAL        |  |
|-----------------------------------|--|
| - ● - MEMBER GROWTH ACTUAL        |  |
| - ▲ - LAST YEAR MEMBERSHIP ACTUAL |  |
|                                   |  |
|                                   |  |
|                                   |  |